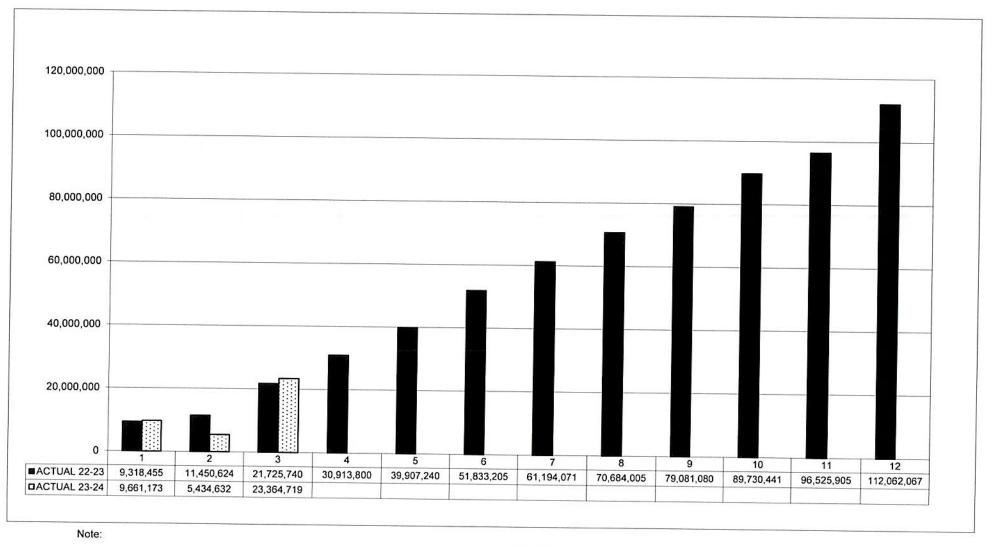

## ROSLYN PUBLIC SCHOOLS CUMULATIVE EXPENDITURE BY MONTH - GENERAL FUND SEPTEMBER 2023

Page 4A