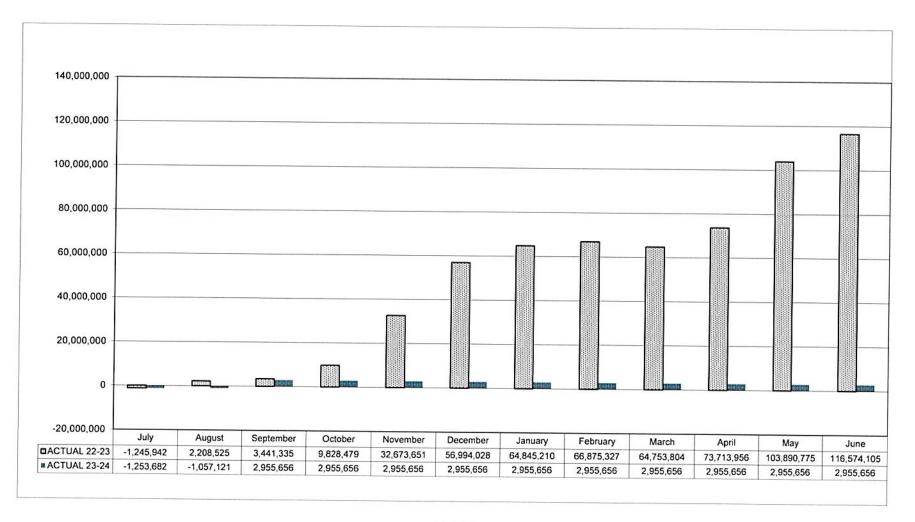

## ROSLYN PUBLIC SCHOOLS CUMULATIVE CASH RECEIPT BY MONTH - GENERAL FUND STATEMENT OF GENERAL FUND RECEIPTS SEPTEMBER 2023

Page 3A